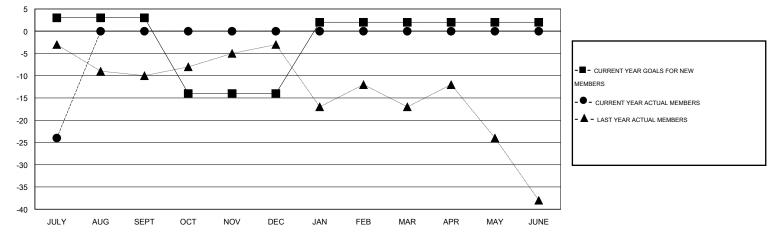

## GMT: Judy Hankom

| LOCATION IOWA |
|---------------|
|---------------|

Clubs Members RESULTS FOR 2016-2017 RESULTS FOR 2016-2017 NEW CLUB NEW CLUBS DROPPED NET NEW MEMBER CHARTER AND DROPPED NET QUARTER QUARTER GOAL CLUBS GAIN/LOSS GOAL NEW MEMBERS MEMBERS GAIN/LOSS ADDED 0 0 1 -1 3 6 30 -24 JULY/AUG/SEPT JULY/AUG/SEPT 0 0 0 0 0 0 -17 0 OCT/NOV/DEC OCT/NOV/DEC 0 0 0 0 16 0 0 0 JAN/FEB/MAR JAN/FEB/MAR 0 0 0 0 0 0 0 0 APR/MAY/JUNE APR/MAY/JUNE